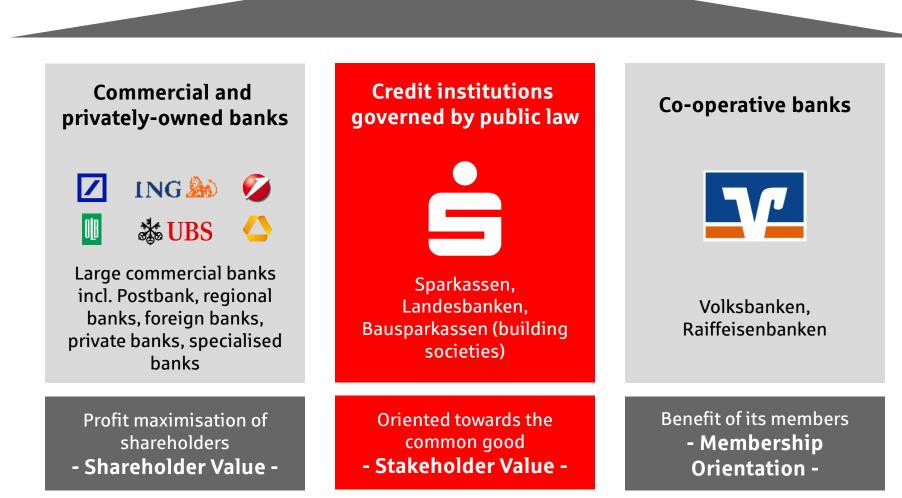

# Three-pillar system of the German banking sector

# Sparkassen and the Federal structure of Germany