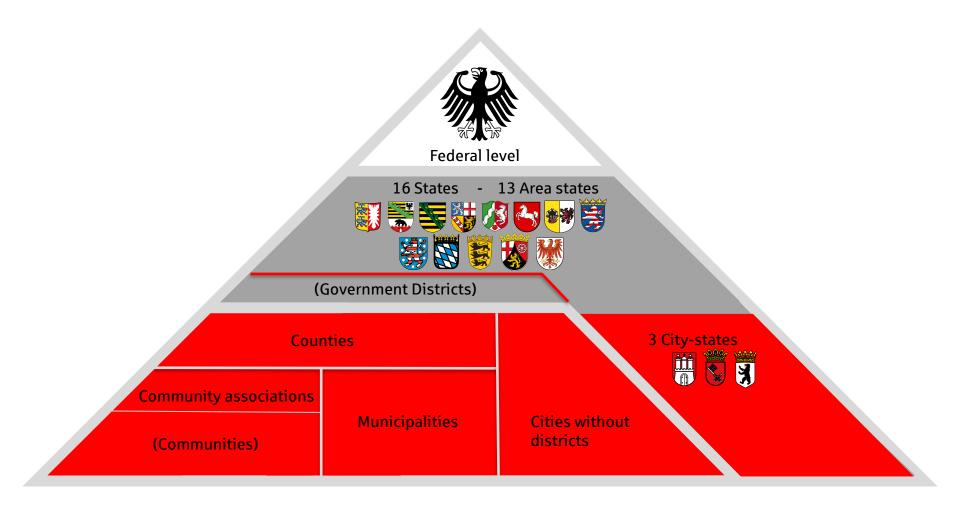

y 1992
- Head office: Bonn, Germany
  - Bonn: 40 employees
  - International: 340 employees
- Active in 54 countries
- Project volume 2021: EUR 35 million

# Bonn Impressions









German Sparkassenstiftung FOR INTERNATIONAL COOPERATION

# **Organizational structures**



# **Key objectives**



Improve access to financial services



Ensure sustainability



Share know-how



Improve economic framework conditions

German Sparkassenstiftung FOR INTERNATIONAL COOPERATION

# Core competences

Strengths of the German Sparkassenstiftung



**Capacity Development** 



### **MSME** Finance



Institution Building



**Financial Literacy** 



**Green Finance** 



**Rural Finance** 





# Three-pillar system of the German banking sector



# Sparkassen and the Federal structure of Germany





# The common basis of the Group's structure ensures the success of its business model





## **Network system of independent institutions**



Institutions: 520 | Business volume: EUR 3,180 bn | Employees: 290,400



# **Key figures**

Clear focus on private clients as well as small and medium-sized enterprises



# A strong brand in Germany



**German Sparkassenstiftung** 

Sparkassen actively promote regional development !!





# Profitability and social mandate are not a contradiction.

Profitability is a necessary prerequisite for sustainable growth.

Maximising profits is not our main objective.





Source: Deutsche Bundesbank Lending to Non-Financial Companies and the self-employed in Germany



# The Case for Ireland





# The Case for Ireland





# The Case for Ireland

#