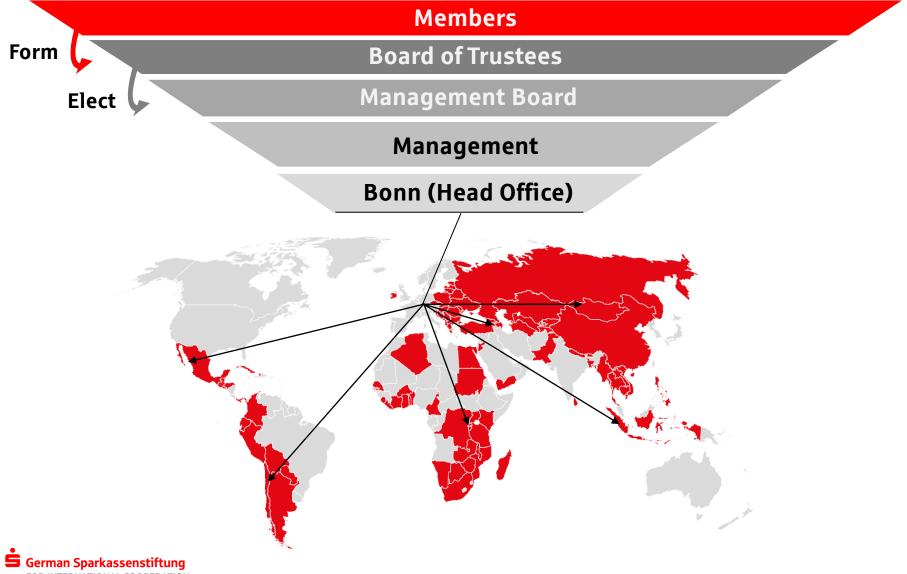

# **Key facts**

German Sparkassenstiftung For International Cooperation (DSIK)

Joint institution of the Sparkassen Finance Group

as of 31/12/2021

- Legal form: Non-profit organisation ("registered association "e.V.")
- Foundation: 8 January 1992
- Head office: Bonn, Germany
  - Bonn: 40 employees
  - International: 340 employees
- Active in 54 countries
- Project volume 2021: EUR 35 million

# **Organizational structures**