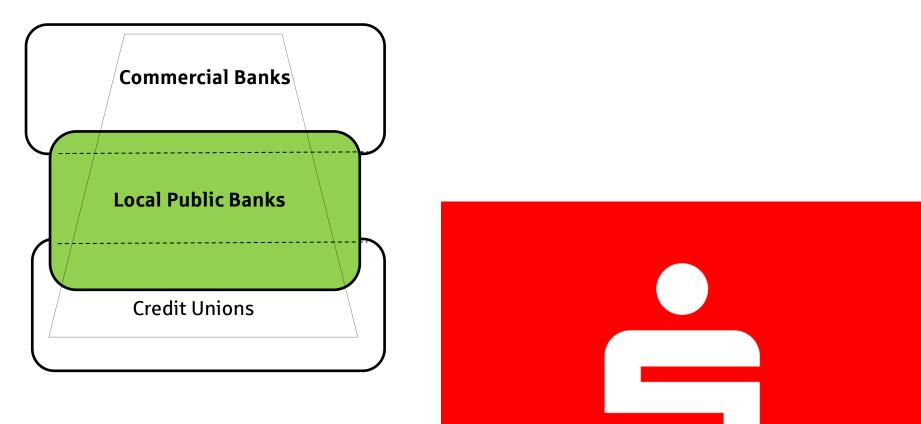

# Three-pillar system of the German banking sector

# Sparkassen and the Federal structure of Germany

# The common basis of the Group's structure ensures the success of its business model