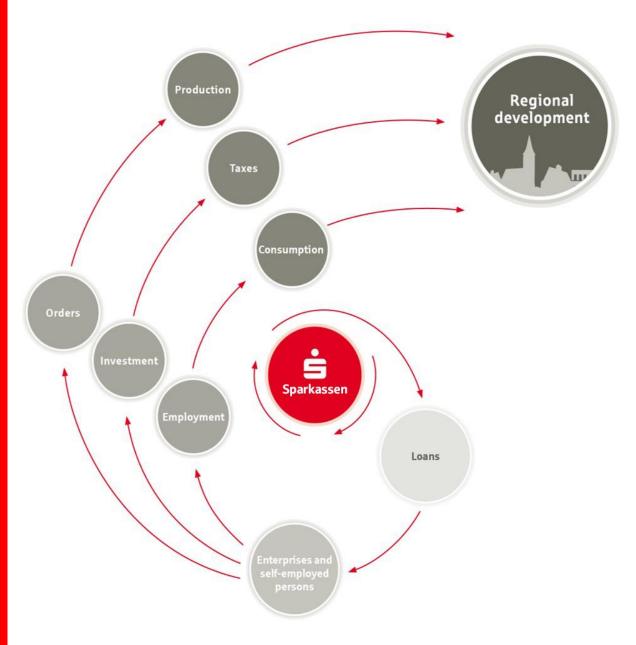

# The common basis of the Group's structure ensures the success of its business model

## **Network system of independent institutions**

Institutions: 520 | Business volume: EUR 3,180 bn | Employees: 290,400

# A strong brand in Germany

**German Sparkassenstiftung** 

Sparkassen actively promote regional development !!