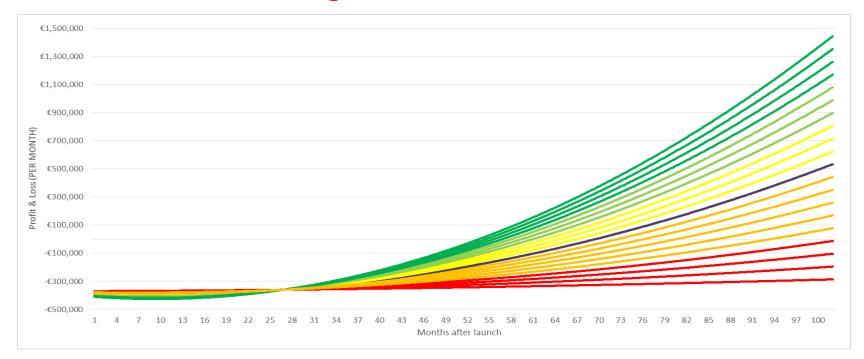

# <u>Business Plan</u>

- 5 year business plan, monthly calculations performed
- detailed cost and income assumptions
- profit and loss calculation
- liquidity planning

### P&L based on banking sales