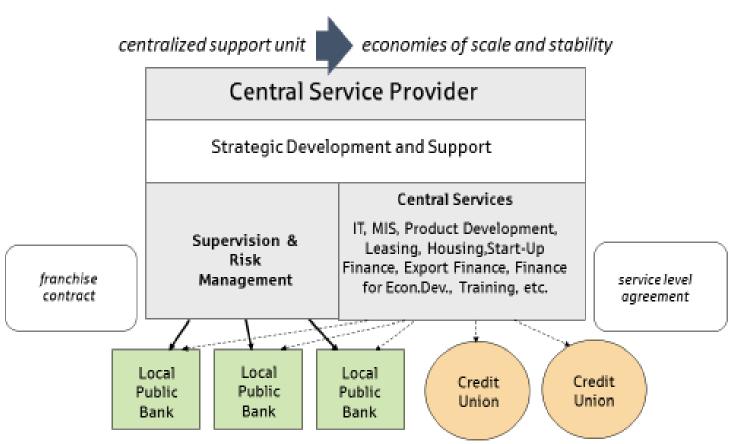

# **Organizational structures**

# The common basis of the Group's structure ensures the success of its business model