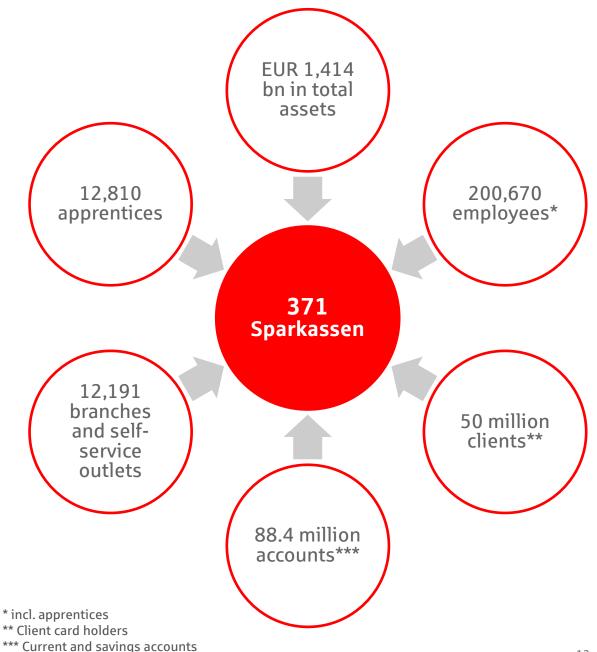

## **Network system of independent institutions**

Institutions: 520 | Business volume: EUR 3,180 bn | Employees: 290,400

# **Key figures**

Clear focus on private clients as well as small and medium-sized enterprises