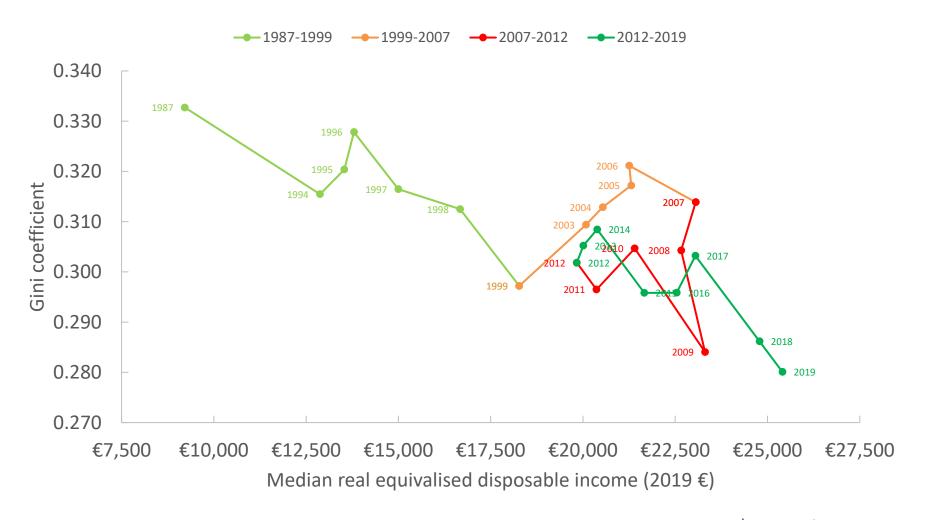

## Inclusive – if volatile – income growth over last 30 years

Note: Author's calculations using the Living in Ireland Survey and the Survey of Income and Living Conditions Research Microdata Files. Incomes after direct taxes paid and benefits received.

## Inclusive – if volatile – income growth over last 30 years