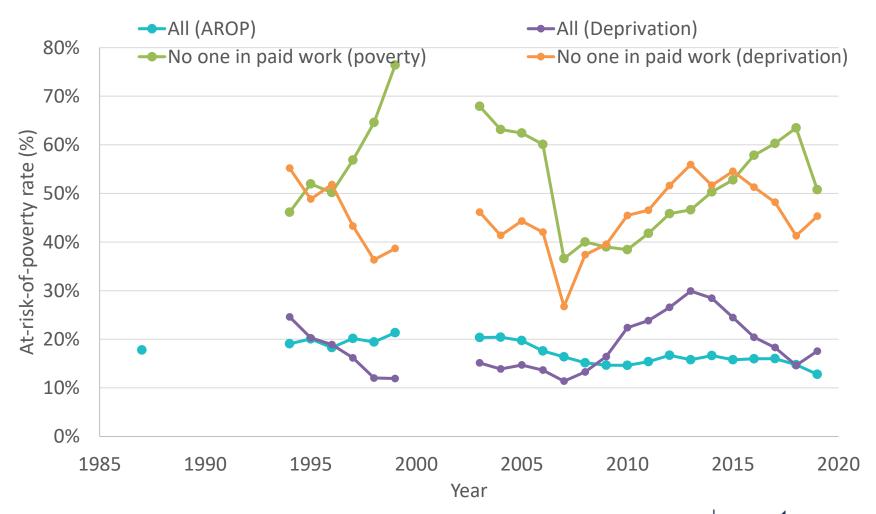

## However, poverty & deprivation consistently high for some

Note: Authors' calculations using the Living in Ireland Survey and the Survey of Income and Living Conditions Research Microdata Files. Incomes after direct taxes paid and benefits received.