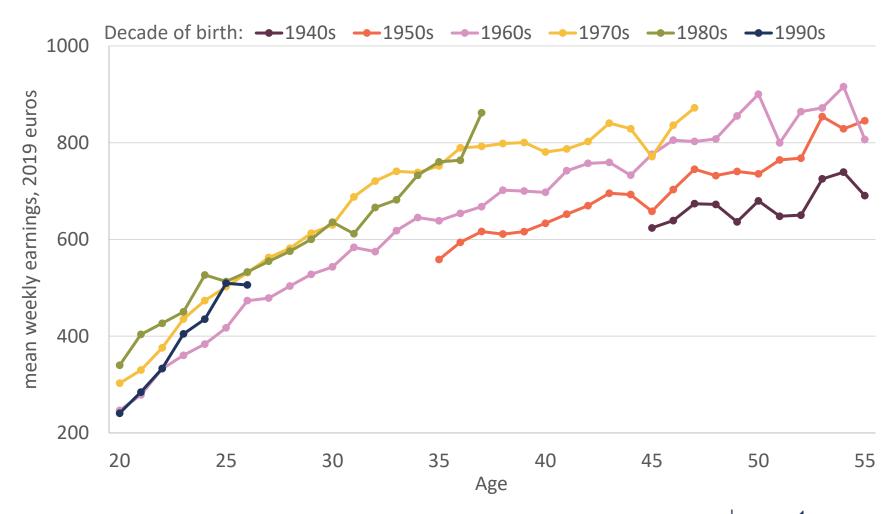

#### ... & evidence of emergent intergenerational inequalities

Note: Authors' calculations using the Survey of Income Distribution, Poverty and Usage of State Services; the Living in Ireland survey; and the Survey of Income and Living Conditions.