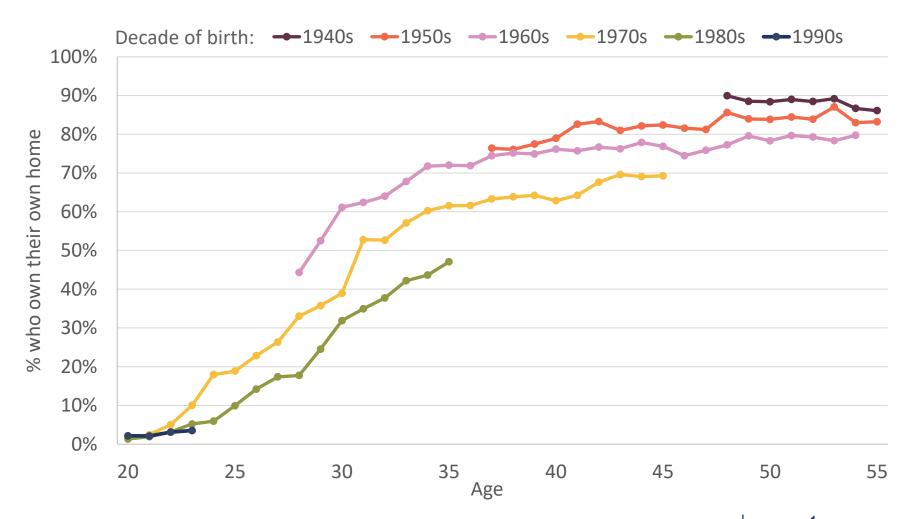

#### ... & evidence of emergent intergenerational inequalities

Note: Authors' calculations using the Survey of Income Distribution, Poverty and Usage of State Services; the Living in Ireland survey; and the Survey of Income and Living Conditions.