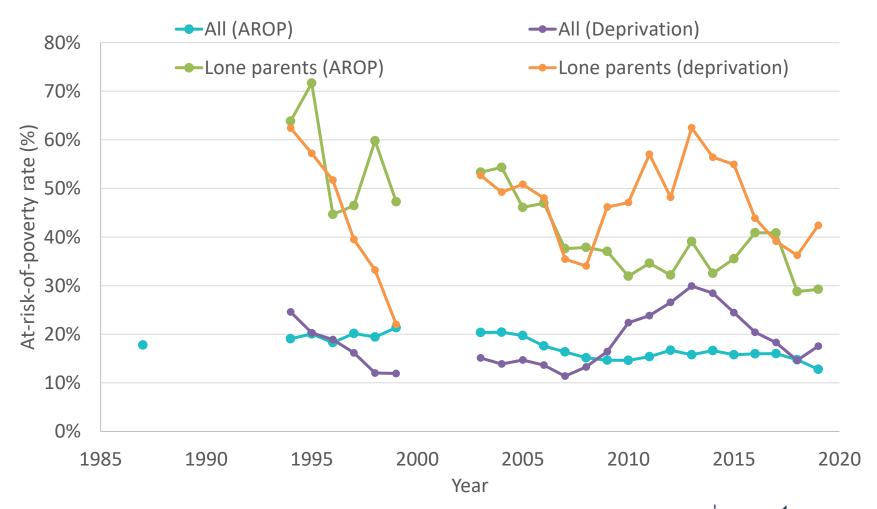

## However, poverty & deprivation consistently high for some

Note: Authors' calculations using the Living in Ireland Survey and the Survey of Income and Living Conditions Research Microdata Files. Incomes after direct taxes paid and benefits received.