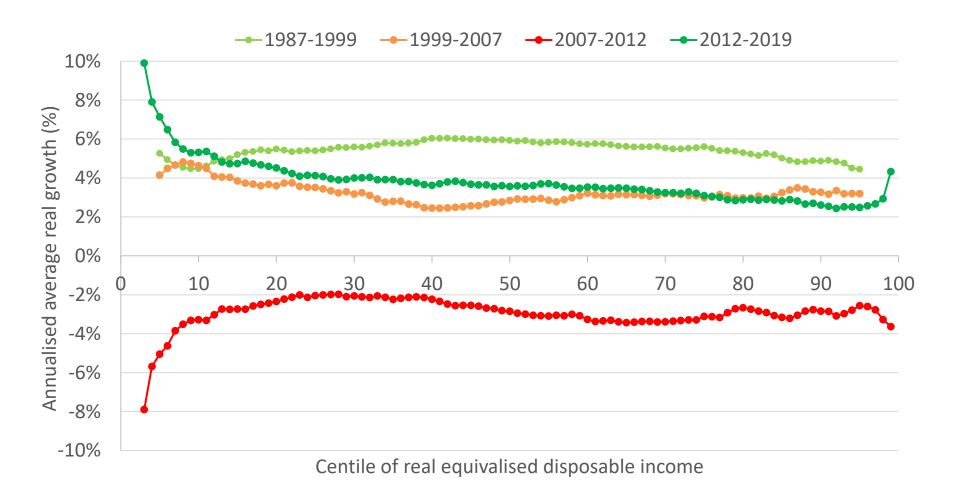

## Inclusive – if volatile – income growth over last 30 years

Note: Author's calculations using the Living in Ireland Survey and the Survey of Income and Living Conditions Research Microdata Files. Incomes after direct taxes paid and benefits received.

## Inclusive – if volatile – income growth over last 30 years