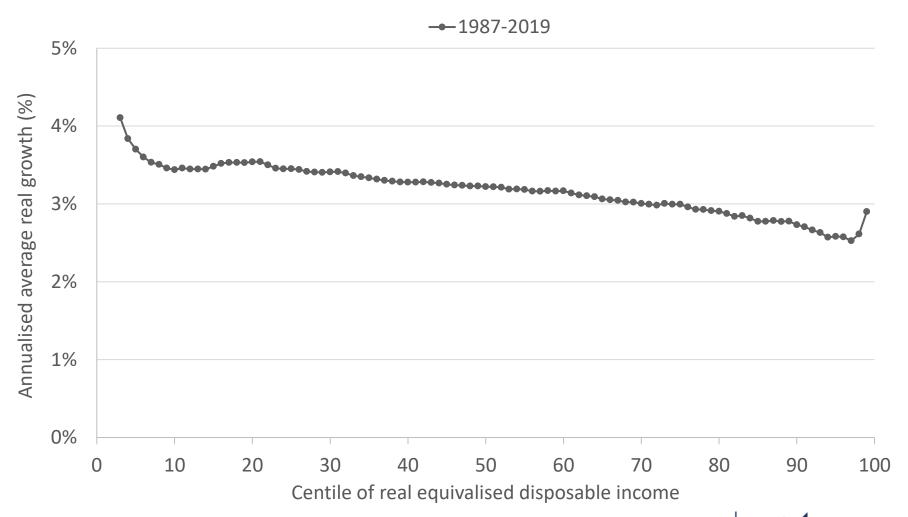

## Inclusive – if volatile – income growth over last 30 years

Note: Author's calculations using the Living in Ireland Survey and the Survey of Income and Living Conditions Research Microdata Files. Incomes after direct taxes paid and benefits received.

## Inclusive – if volatile – income growth over last 30 years